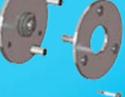

## **Components:**

- Pump Housing: Stainless Steel 316 & 316L
- Front Cover: Stainless Steel 316 & 316L
- Disc: Stainless Steel 316 & 316L
- Impeller Nut & Shaft: Stainless Steel 316 & 316L
- Sealing Options: Single Seal SIC/CAR or SIC/SIC, Double Seal SIC/CAR or SIC/SIC
- Elastomer Options: EPDM, FKM, PTFE, Kalrez, Perfuro elastomer etc

## Features:

- No Close Tolerances
- Lesser Radial & Axial Loads
- Non-Impinging Design
- No Pulsations & Laminar Flow
- High Viscosity capability
- Open design for greater ease in assembly & prevent clogging