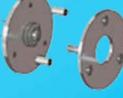

## **Components:**

- Pump Housing: Stainless Steel 316 & 316L
- Front Cover: Stainless Steel 316 & 316L
- Disc: Stainless Steel 316 & 316L
- Impeller Nut & Shaft: Stainless Steel 316 & 316L
- Sealing Options: Single Seal SIC/CAR or SIC/SIC, Double Seal SIC/CAR or SIC/SIC
- Elastomer Options: EPDM, FKM, PTFE, Kalrez, Perfuro elastomer etc

## Features:

- No Close Tolerances
- Lesser Radial & Axial Loads
- Non-Impinging Design
- No Pulsations & Laminar Flow
- High Viscosity capability
- Open design for greater ease in assembly & prevent clogging