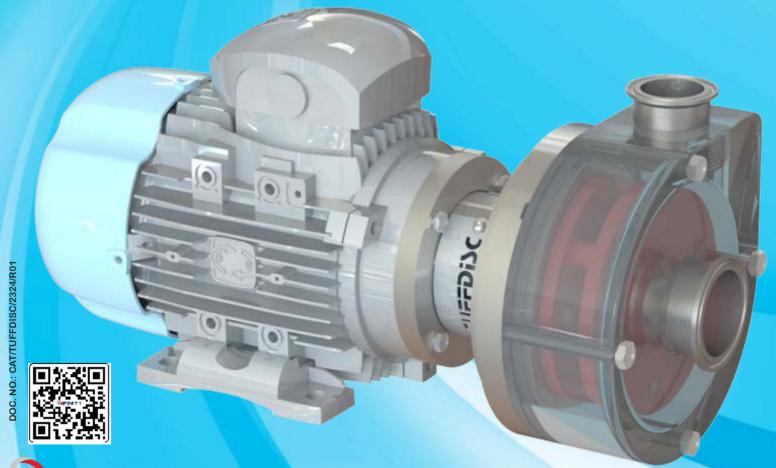

**TUFFDisc** pumps are uniquely designed and manufactured, it has series of parallel discs called disc plates that rotate and create a highly viscous resistant boundary layer. This generates a unique non-pulsating laminar-flow, nonimpingement pumping system.

## **Components:**

- Pump Housing: Stainless Steel 316 & 316L
- Front Cover: Stainless Steel 316 & 316L
- Disc: Stainless Steel 316 & 316L
- Impeller Nut & Shaft: Stainless Steel 316 & 316L
- Sealing Options: Single Seal SIC/CAR or SIC/SIC, Double Seal SIC/CAR or SIC/SIC
- Elastomer Options: EPDM, FKM, PTFE, Kalrez, Perfuro elastomer etc