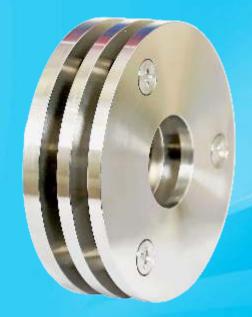

**TUFFDisc** pumps are uniquely designed and manufactured, it has series of parallel discs called disc plates that rotate and create a highly viscous resistant boundary layer. This generates a unique non-pulsating laminar-flow, nonimpingement pumping system.

## Features:

- No Close Tolerances
- Lesser Radial & Axial Loads
- Non-Impinging Design
- No Pulsations & Laminar Flow
- High Viscosity capability
- Open design for greater ease in assembly & prevent clogging

Greater efficiency

Benefits:

- Lower parts wear, low maintenance
- No damage to delicate and shear sensitive products
- Can easily pump large & stringy solids
- No vibrations or excessive noise
- Low NPSH required