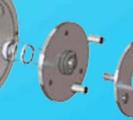

**TUFFDisc** pumps are uniquely designed and manufactured, it has series of parallel discs called disc plates that rotate and create a highly viscous resistant boundary layer. This generates a unique non-pulsating laminar-flow, nonimpingement pumping system.

## **Components:**

- Pump Housing: Stainless Steel 316 & 316L
- Front Cover: Stainless Steel 316 & 316L
- Disc: Stainless Steel 316 & 316L
- Impeller Nut & Shaft: Stainless Steel 316 & 316L
- Sealing Options: Single Seal SIC/CAR or SIC/SIC, Double Seal SIC/CAR or SIC/SIC
- Elastomer Options: EPDM, FKM, PTFE, Kalrez, Perfuro elastomer etc