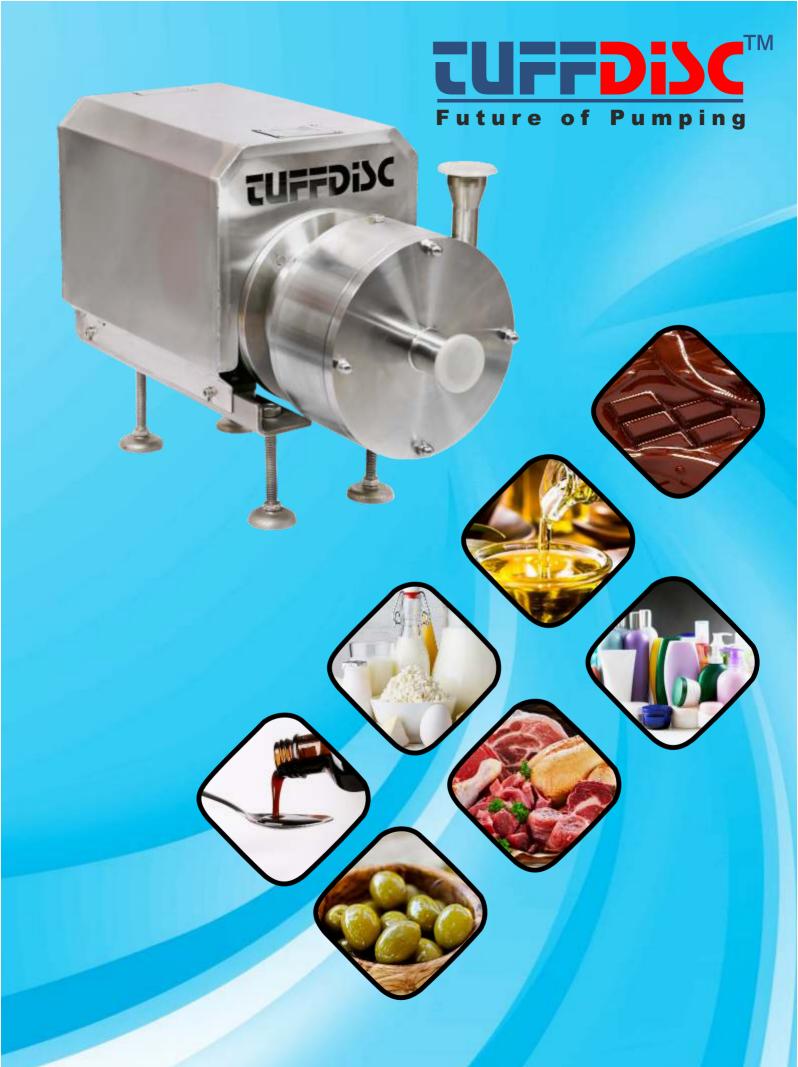

Simple Pumps for Delicate and Tough Products

**TUFFDISC** pumps offer maximum performance, efficiency and durability, thanks to an innovative and efficient and open design that reduces clogging and prevents excessive pump wear due to abrasion, high viscosity, corrosion & cavitation.

**TUFFDisc** pumps are uniquely designed and manufactured, it has series of parallel discs called disc plates that rotate and create a highly viscous resistant boundary layer. This generates a unique non-pulsating laminar-flow, nonimpingement pumping system.

**TUFFDIX** pumps are suitable for pumping shear sensitive products, solids and gaseous foams, as well as more severe applications with high viscosities and high solid contents with a harsh abrasion.

## Features:

- No Close Tolerances
- Lesser Radial & Axial Loads
- Non-Impinging Design
- No Pulsations & Laminar Flow
- High Viscosity capability
- Open design for greater ease in assembly & prevent clogging