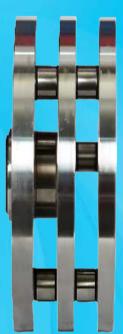

## **Components:**

- Pump Housing: Stainless Steel 316 & 316L
- Front Cover: Stainless Steel 316 & 316L
- Disc: Stainless Steel 316 & 316L
- Impeller Nut & Shaft: Stainless Steel 316 & 316L
- Sealing Options: Single Seal SIC/CAR or SIC/SIC, Double Seal SIC/CAR or SIC/SIC
- Elastomer Options: EPDM, FKM, PTFE, Kalrez, Perfuro elastomer etc

## Features:

- No Close Tolerances
- Lesser Radial & Axial Loads
- Non-Impinging Design
- No Pulsations & Laminar Flow
- High Viscosity capability
- Open design for greater ease in assembly & prevent clogging