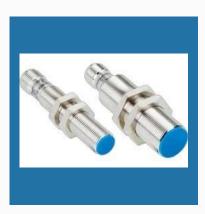

#### **INDUCTIVE SENSOR**

Inductive Proximity Sensors
Cylindrical Smooth Housing
IH04-0B8PS-VT1

Inductive Proximity Sensors
Cylindrical Smooth Housing

Inductive Proximity Sensors Cylindrical Threaded Housing IME08-02BPSZW2S

Inductive Proximity Sensors Cylindrical Threaded Housing IME08-04NPSZT0S