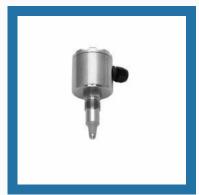

### **LEVEL SENSOR**

Level Switch LBFS

Magnetic Float Level Switch
Top mounted

Level Switch LFFS

LSK x2x Conductive Level Sensor