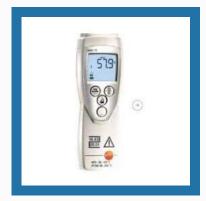

#### THERMAL IMAGERS

Differential Pressure Measuring Instrument Testo-510

Pressure Measuring Instruments

Testo Absolute Pressure Measuring Instrument

Differential Pressure Measuring Instrument