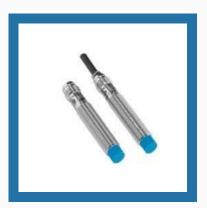

### **SICK PROXIMITY SENSORS**

**Magnetic Proximity Sensors** 

**Inductive Proximity Sensors** 

**Magnetic Cylinder Sensors** 