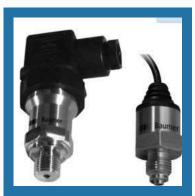

#### PRESSURE TRANSMITTER

Industrial Pressure Transmitter For Oem Applications

Industrial Pressure
Transmitter With Fully Welded
Metal Sens

**Diaphram Pressure Sensor** 

**Wika Pressure Transmitter** 