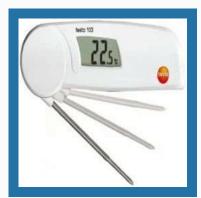

#### **TESTO THERMAL IMAGERS**

One-Hand Temperature Measuring Instrument

Handheld Folding Thermometer

1-channel Temperature Measuring Instrument

Temperature Measuring Instrument 1-Channel