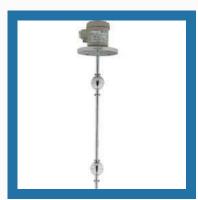

### **LEVEL SENSOR**

Level Switch LBFS

Magnetic Float Level Switch
Top mounted

Level Switch LFFS

LSK x2x Conductive Level Sensor