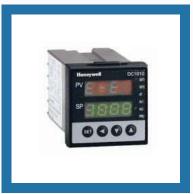

### **TEMPERATURE CONTROLLER**

**Digital Temperature Controller** 

Honeywell Pid Controller Dc 1010

HONEYWELL DC1040 PID DIGITAL CONTROLLER