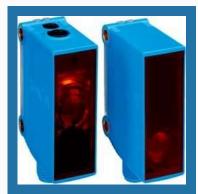

### SICK PHOTOELECTRIC SENSORS

**Photo Sensor GTB6** 

Sick Diffuse Fiber Optic Sensors

GTB10 Diffuse Photoelectric Sensor

**Sick Beam Sensor** 