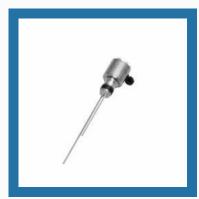

### **LEVEL SENSOR**

Level Switch LBFS

Magnetic Float Level Switch
Top mounted

Level Switch LFFS

LSK x2x Conductive Level Sensor