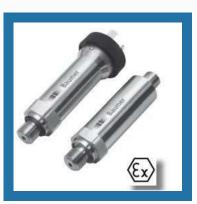

#### PRESSURE TRANSMITTER

Industrial Pressure Transmitter For Oem Applications

Industrial Pressure
Transmitter With Fully Welded
Metal Sens

**Diaphram Pressure Sensor** 

**Wika Pressure Transmitter** 