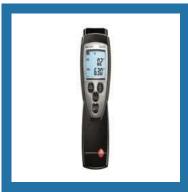

#### THERMAL IMAGERS

Differential Pressure Measuring Instrument Testo-510

Pressure Measuring Instruments

Testo Absolute Pressure Measuring Instrument

Differential Pressure Measuring Instrument

#### **TESTO THERMAL IMAGERS**

One-Hand Temperature Measuring Instrument

Handheld Folding Thermometer

1-channel Temperature Measuring Instrument

Temperature Measuring Instrument 1-Channel