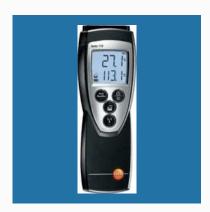

#### THERMAL IMAGERS

Differential Pressure Measuring Instrument Testo-510

Pressure Measuring Instruments

Testo Absolute Pressure Measuring Instrument

Differential Pressure Measuring Instrument