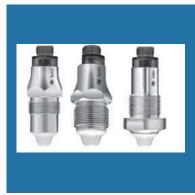

#### **INDUCTIVE SENSOR**

Inductive Proximity Sensors
Cylindrical Smooth Housing
IH04-0B8PS-VT1

Inductive Proximity Sensors
Cylindrical Smooth Housing

Inductive Proximity Sensors Cylindrical Threaded Housing IME08-02BPSZW2S

Inductive Proximity Sensors Cylindrical Threaded Housing IME08-04NPSZT0S