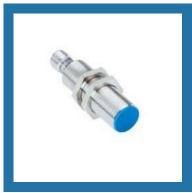

#### **INDUCTIVE SENSOR**

Inductive Proximity Sensors
Cylindrical Smooth Housing
IH04-0B8PS-VT1

Inductive Proximity Sensors
Cylindrical Smooth Housing

Inductive Proximity Sensors Cylindrical Threaded Housing IME08-02BPSZW2S