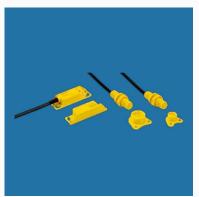

#### **INDUCTIVE SENSOR**

Inductive Proximity Sensors
Cylindrical Smooth Housing
IH04-0B8PS-VT1

Inductive Proximity Sensors
Cylindrical Smooth Housing

Inductive Proximity Sensors Cylindrical Threaded Housing IME08-02BPSZW2S

Inductive Proximity Sensors Cylindrical Threaded Housing IME08-04NPSZT0S