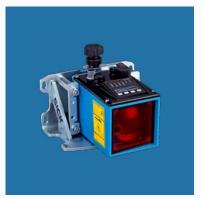

### **SICK DISTANCE SENSORS**

Mid Range Distance Sensors

**Long Range Distance Sensors** 

**Ultrasonic Proximity Sensor** 

**Double Sheet Detection** 