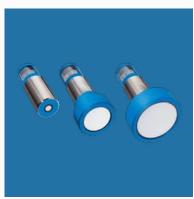

#### **INDUCTIVE SENSOR**

Inductive Proximity Sensors
Cylindrical Smooth Housing
IH04-0B8PS-VT1

Inductive Proximity Sensors
Cylindrical Smooth Housing

Inductive Proximity Sensors Cylindrical Threaded Housing IME08-02BPSZW2S

Inductive Proximity Sensors Cylindrical Threaded Housing IME08-04NPSZT0S