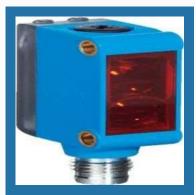

### SICK PHOTOELECTRIC SENSORS

**Photo Sensor GTB6** 

Sick Diffuse Fiber Optic Sensors

GTB10 Diffuse Photoelectric Sensor

**Sick Beam Sensor** 