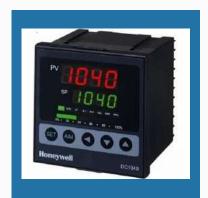

### **TEMPERATURE CONTROLLER**

**Digital Temperature Controller** 

Honeywell Pid Controller Dc 1010

HONEYWELL DC1040 PID DIGITAL CONTROLLER