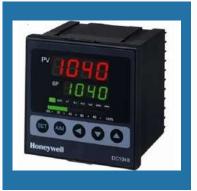

### **TEMPERATURE CONTROLLER**

**Digital Temperature Controller** 

Honeywell Pid Controller Dc 1010

HONEYWELL DC1040 PID DIGITAL CONTROLLER