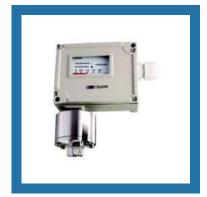

#### **PRESSURE SWITCH**

Bellow Type Industrial Pressure Switch

Bellow Type Industrial Differential Pressure Switch

Miniature Pressure Switch Diaphragm Type

Differential Pressure Switch Weather Proof Diaphragm type