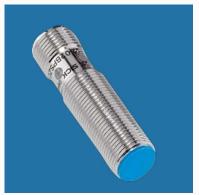

#### **INDUCTIVE SENSOR**

Inductive Proximity Sensors
Cylindrical Smooth Housing
IH04-0B8PS-VT1

Inductive Proximity Sensors
Cylindrical Smooth Housing

Inductive Proximity Sensors Cylindrical Threaded Housing IME08-02BPSZW2S

Inductive Proximity Sensors Cylindrical Threaded Housing IME08-04NPSZT0S