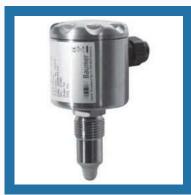

### **LEVEL SENSOR**

Level Switch LBFS

Magnetic Float Level Switch
Top mounted

Level Switch LFFS

LSK x2x Conductive Level Sensor